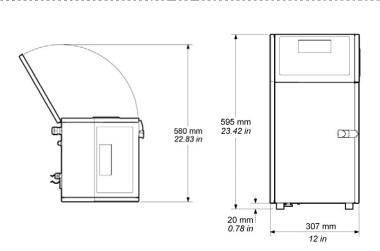

### **OTHER CHARACTERISTICS**

- ▶ Weight: 18.5 kg
- 2-meter flexible umbilical cable
- Stainless steel cabinet
- Dust/humidity protection rating: IP55 rating
- No plant air required
- ► Operating temperature range: 0° to 40°C, depending on ink used
- ▶ Humidity: 10% to 90% non-condensing
- Electrical power supply:100 120 V or 200 240 V with automatic switching; frequency 50/60 Hz; power 34 W

Umbilical Ø 15.5 mm / 0.61 in

Markem-Imaje Global Sales & Marketing Division 9, rue Gaspard Monge B.P. 110 26501 Bourg-lès-Valence Cedex – France Tel: +33 (0) 4 75 75 55 00 Fax: +33 (0) 4 75 82 98 10

Agency: www.sobam.fr – Photos: ginko-photo.com Printed in France on recycled paper – A48141 – B1