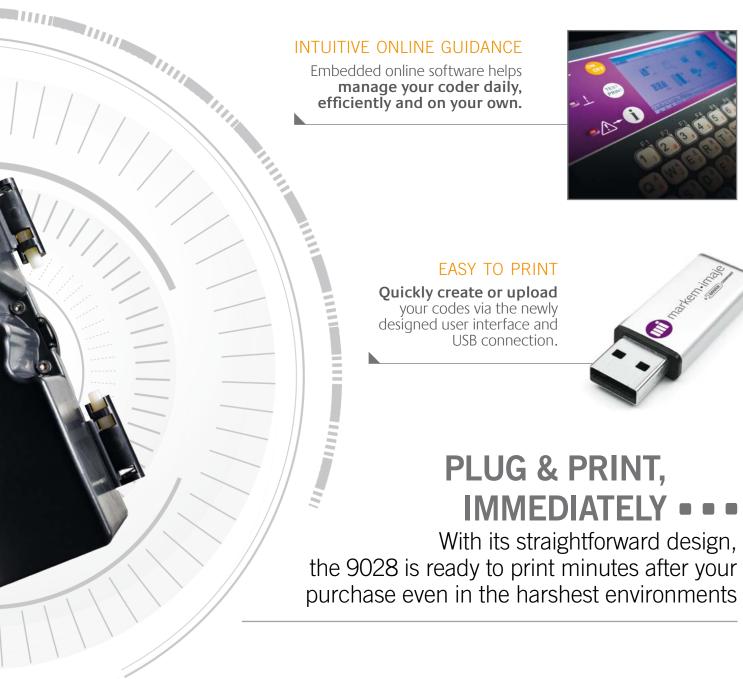

### THE SMARTEST INK CIRCUIT: M6' At the heart of your 9028, you can change the M6' ink circuit in less than six minutes and on your own.

Simply click it into place and click it out. It's clean, easy and optimizes your operators' time.

### SMART CONSUMABLE. NO SET-UP REQUIRED

With its innovative cartridge system design, you'll experience advanced consumable management.

It is easy and ever so clean while ensuring full compatibility with your other Markem-Imaje printers.

### RUN IT, ON YOUR OWN - - -

Ease-of-use will improve your daily operations

**BUILT TOUGH** 

Move it and install it anywhere according to your needs - even in harsh environments thanks to its robust IP55 fully stainless steel design. FLEXIBILITY Can be **easily stored** for weeks, and jet stability linked to start-up will remain perfect.

IMMEDIACY

**Start-ups are simple** and carried out in no time via the latest generation printhead cleaning system.