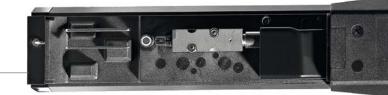

### THE SMARTEST INK CIRCUIT: M6' At the heart of your 9028, you can change the M6' ink circuit in less than six minutes and on your own.

Simply click it into place and click it out. It's clean, easy and optimizes your operators' time.

### SMART CONSUMABLE. NO SET-UP REQUIRED

With its innovative cartridge system design, you'll experience advanced consumable management.

It is easy and ever so clean while ensuring full compatibility with your other Markem-Imaje printers.