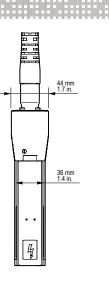

Umbilical Ø 15.5 mm / 0.61 in

Markem-Imaje Global Sales & Marketing Division 9, rue Gaspard Monge B.P. 110 26501 Bourg-lès-Valence Cedex – France Tel: +33 (0) 4 75 75 55 00 Fax: +33 (0) 4 75 82 98 10

Agency: www.sobam.fr – Photos: ginko-photo.com Printed in France on recycled paper – A48141 – B1