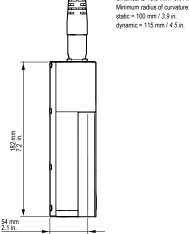

### **OTHER CHARACTERISTICS**

- ▶ Weight: 18.5 kg
- 2-meter flexible umbilical cable
- Stainless steel cabinet
- Dust/humidity protection rating: IP55 rating
- No plant air required
- ► Operating temperature range: 0° to 40°C, depending on ink used
- ▶ Humidity: 10% to 90% non-condensing
- Electrical power supply:100 120 V or 200 240 V with automatic switching; frequency 50/60 Hz; power 34 W